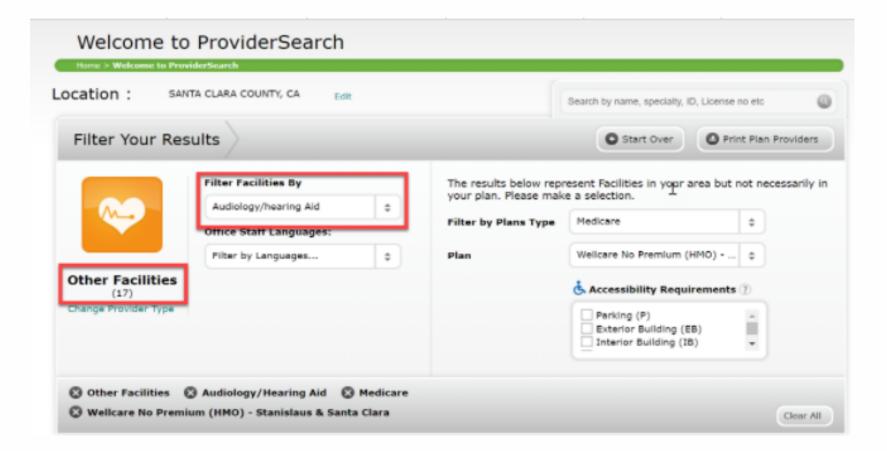

## EMPIRE HEALTHCARE IPA Tax ID# 82-1850478 NPI 1265914485

| HEALTH PLAN           | MENTAL HEALTH                                                                 | ROUTINE VISION                                                                                                 | REFRACTION                                                                                   | FRAMES/LENSES                                                                                                                  | CHIROPRACTIC                                                                                                                                  | ACUPUNCTURE                                                                                             | HEARING AIDS                                                                                                                                                                                                                                                                    |
|-----------------------|-------------------------------------------------------------------------------|----------------------------------------------------------------------------------------------------------------|----------------------------------------------------------------------------------------------|--------------------------------------------------------------------------------------------------------------------------------|-----------------------------------------------------------------------------------------------------------------------------------------------|---------------------------------------------------------------------------------------------------------|---------------------------------------------------------------------------------------------------------------------------------------------------------------------------------------------------------------------------------------------------------------------------------|
| ALIGNMENT             | MEDICAL<br>BENEFIT                                                            | Routine Vision Services<br>are carved out through<br>VSP at<br>1-800-877-7195                                  | Refraction carved out<br>through VSP at<br>1-800-877-7195                                    | Routine Vision Services<br>are carved out through<br>VSP at<br>1-800-877-7195                                                  | Routine chiropractic services<br>are not a covered benefit.<br>Covered for manual<br>manipulation of the spine to<br>correct subluxation only | ACU Service are carved<br>out through American<br>Specialty Health (ASH)<br>1-800-678-9133              | Hearing Aids are carved<br>out through<br>Nations Hearing<br>1-844-667-3713                                                                                                                                                                                                     |
| BRAND NEW<br>DAY      | MEDICAL BENEFIT<br>Your contracted mental<br>health providers                 | Routine Vision Services<br>are carved out through<br>MESVISION (MEDICAL<br>EYE SERVICES) at<br>1-833-240-7289  | Refraction is carved out<br>through MESVISION<br>(MEDICAL EYE SERVICES) at<br>1-833-240-7289 | Frames/lenses are carved<br>out through MESVISION<br>(MEDICAL EYE SERVICES) at<br>1-833-240-7289                               | CHIRO services are carved<br>out through American<br>Specialty Health (ASH<br>PLANS) at<br>1-800-678-9133                                     | ACU services are carved<br>out through<br>American Specialty<br>Health (ASH PLANS) at<br>1-800-678-9133 | Hearing Aids are carved<br>out through Tru Hearing<br>at 1-866-<br>202-1182                                                                                                                                                                                                     |
| CENTRAL<br>HEALTH     | MEDICAL<br>BENEFIT                                                            | MEDICAL<br>BENEFIT                                                                                             | MEDICAL<br>BENEFIT                                                                           | MEDICAL<br>BENEFIT                                                                                                             | Covered for manual<br>manipulation of the<br>spine to correct<br>subluxation only                                                             | MEDICAL<br>BENEFIT                                                                                      | Hearing Aids are carved<br>out through<br>NationsHearing by<br>phone at 1-877-391-3823                                                                                                                                                                                          |
| HEALTHNET             | Mental Health Services<br>are carved out through<br>MHN 1-<br>888-327-0017    | Routine Vision Services<br>are carved out through<br>Eye Med at<br>1-866-392-6058                              | Routine is carved out<br>through Eye Med at<br>1-866-392-6058                                | Frames/lenses are carved<br>out through Eye Med at<br>1-866-392-6058                                                           | CHIRO services are carved<br>out through American<br>Specialty Health Plans, Inc.<br>1-800- 972-4226                                          | ACU services are carved<br>out through American<br>Specialty Health Plans,<br>Inc. 1-800- 972-4226      | If you want other counties<br>that are close by you can go<br>to the website and look for<br>Ancillary providers and<br>search by county to narrow<br>down the listing. If a<br>member doesn't have the<br>hearing aid benefit they can<br>go anywhere at their own<br>expense. |
| HEALTHNET<br>MEDICARE | Mental Health Services are<br>carved out through MHN<br>at 1-<br>800-646-5610 | Routine Vision Services<br>are carved out through<br>American Specialty<br>Health (ASH) at 1-<br>800-678-9133. | Refraction is carved out<br>through American<br>Specialty Health (ASH) at<br>1-800-678-9133. | Frames/lenses are carved<br>out through Envolve<br>Vision. Refer members to<br>Health Net Vision services<br>at 1-866-392-6058 | CHIRO services are carved<br>out through American<br>Specialty Health Plans, Inc<br>at 1-800- 972-4226                                        | ACU services are carved out<br>through American Specialty<br>Health Plans, Inc at 1-800-<br>972-4226.   | Hearing Aids are carved<br>out through Hearing<br>Care Solutions, Inc at<br>1-866-344-7756.                                                                                                                                                                                     |
| HEALTHNET<br>MEDICAL  | Mental Health Services are<br>carved out through MHN<br>at 1-<br>800-675-6110 | Routine Vision Services<br>are carved out through<br>Eye Med at<br>1-866-392-6058                              | Refraction is carved out<br>through through Eye Med<br>at 1-<br>866-392-6058                 | Frames/lenses are carved<br>out through Eye Med at<br>1-866-392-6058                                                           | CHIRO services are<br>carved out through<br>American Specialty<br>Health (ASH)<br>1-800-678-9133                                              | ACU services are carved<br>out through American<br>Specialty Health (ASH)<br>1-800-678-9133             | Provider search – see<br>screen print below                                                                                                                                                                                                                                     |